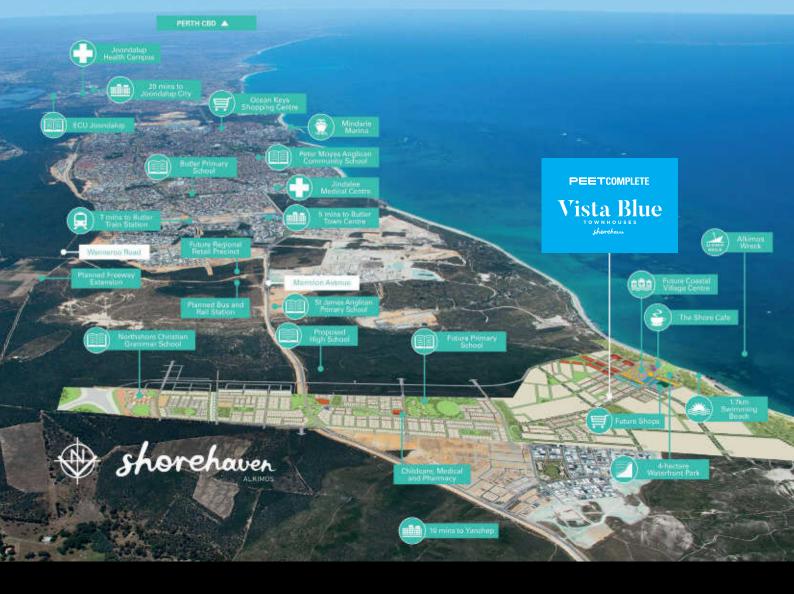

## READY FOR CLOSE CONNECTIONS

Located right on the coast in Perth's growing northern corridor, Vista Blue townhouses are located for lifestyle now and growth into the future. The major centre of Joondalup just 20 minutes' away, plus Mindarie Marina is a quick 10 minute drive. You'll be spoilt for choice with the huge range of established shopping, recreational, entertainment and dining facilities on your doorstep.

All are easily accessible via a range of transport links, including the main arterial road of Marmion Avenue and the local Butler Train Station. A train and bus station has also been proposed for Alkimos, ensuring an even closer connection to the wider community.

See more information about future amenity in the area at the Shorehaven Sales and Information Centre.