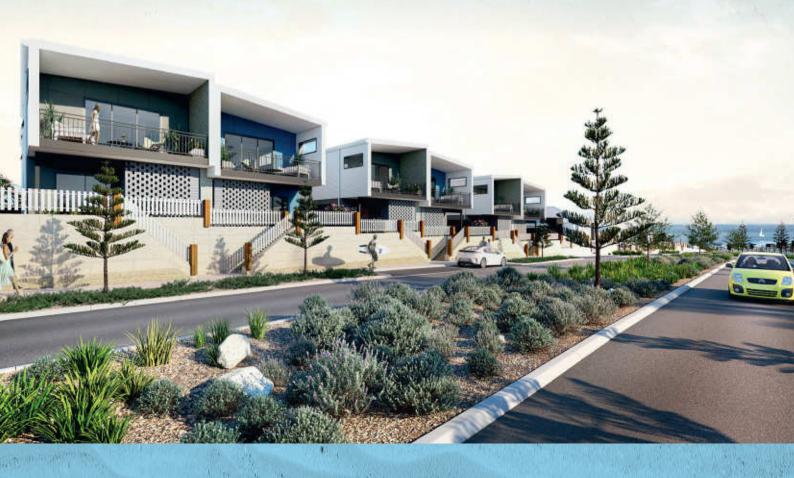

### READY **FOR YOU NOW**

Imagine moving into a completed home in just over a month. A home walking distance from the beach with all the conveniences of a brand new build. The Vista Blue townhouses have been expertly designed for low maintenance living without compromising on space or amenity. Design elements including stone benchtops in your kitchen, bathroom and ensuite, high ceilings, feature walls and a combination of ceilings fans and split system air-conditioning to reduce energy use. The integrated laundry and linen cupboard makes good use of space, along with the externally accessed secure storage space and courtyards

#### FEATURES@ Vista Blue

- Architecturally designed coastal townhouses with 6 star energy efficiency rating
- Feature skillion roof including Colorbond Ultra
- Island kitchen with 700mm high splashback and overhead cupboards
- Essastone benchtops in kitchen, bathroom and ensuites
- Bosch instantaneous gas hot water
- Engineered wood flooring and carpets to bedrooms
- 600mm wide stainless steel kitchen appliances
- Energy efficient ceiling fans
- Full interior painting
- Vertical blinds throughout
- Paved and fenced courtyard
- Landscaping and underground reticulation